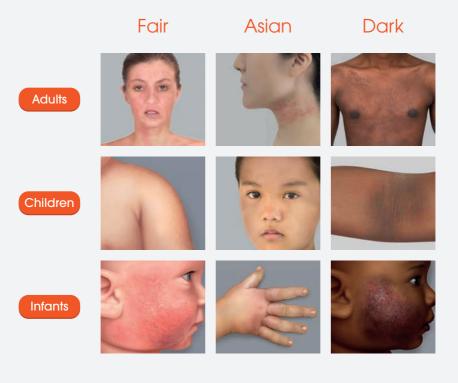

#### Monitor, assess and control your eczema

Now available :

New version

- 3 age groups
- 3 skin types
- Daily notification reminders