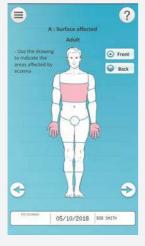

# **USEFUL FOR PATIENTS**

- Calculate the severity score of your eczema
- Evaluate the effects of treatment
- Monitor your eczema visually by adding photos and comments
- Share your results and photos with your doctor