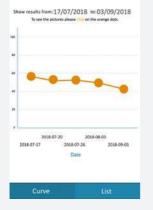

AN APP TO BETTER MANAGE YOUR ATOPIC ECZEMA

#### Monitor, assess and control your eczema



Now available :

New version

- 3 age groups
- 3 skin types
- Daily notification reminders



# Download the tutorial video





# **PO-SCORAD** Patient Oriented Scoring Atopic Dermatitis

# AN APP TO BETTER MANAGE YOUR ATOPIC ECZEMA

# **USEFUL FOR PATIENTS**

- Calculate the severity score of your eczema
- Evaluate the effects of treatment
- Monitor your eczema visually by adding photos and comments
- Share your results and photos with your doctor











Preview the long term course of your eczema and share with your doctor

## WHAT DOES YOUR PO-SCORAD MEAN?

#### **PO-SCORAD < 25 : MILD ECZEMA**

The skin barrier must always be maintained. Apply your emollient daily, even when there is no inflammation. During flare-ups, consult your doctor.

### PO-SCORAD BETWEEN 25 AND 50 : MODERATE ECZEMA

Consult your doctor.

#### **PO-SCORAD > 50 : SEVERE ECZEMA** Consult your doctor.



Eczema | Corporate Foundation Foundation | of Pierre Fabre Laboratories

#### www.eczemafoundation.org