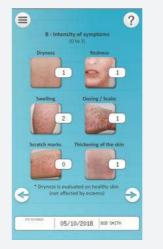

AN APP TO BETTER MANAGE YOUR ATOPIC ECZEMA

#### Monitor, assess and control your eczema



Now available :

New version

- 3 age groups
- 3 skin types
- Daily notification reminders



# Download the tutorial video





# **PO-SCORAD** Patient Oriented Scoring Atopic Dermatitis

# AN APP TO BETTER MANAGE YOUR ATOPIC ECZEMA

# **USEFUL FOR PATIENTS**

- Calculate the severity score of your eczema
- Evaluate the effects of treatment
- Monitor your eczema visually by adding photos and comments
- Share your results and photos with your doctor











Preview the long term course of your eczema and share with your doctor

## WHAT DOES YOUR PO-SCORAD MEAN?

#### **PO-SCORAD < 25 : MILD ECZEMA**

The skin barrier must always be maintained. Apply your emollient daily, even when there is no inflammation. During flare-ups, consult your doctor.

### PO-SCORAD BETWEEN 25 AND 50 : MODERATE ECZEMA

Consult your doctor.

#### **PO-SCORAD > 50 : SEVERE ECZEMA** Consult your doctor.



Eczema | Corporate Foundation Foundation | of Pierre Fabre Laboratories

#### www.eczemafoundation.org