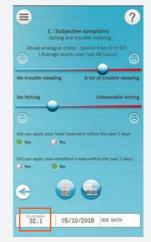

# **USEFUL FOR PATIENTS**

- Calculate the severity score of your eczema
- Evaluate the effects of treatment
- Monitor your eczema visually by adding photos and comments
- Share your results and photos with your doctor