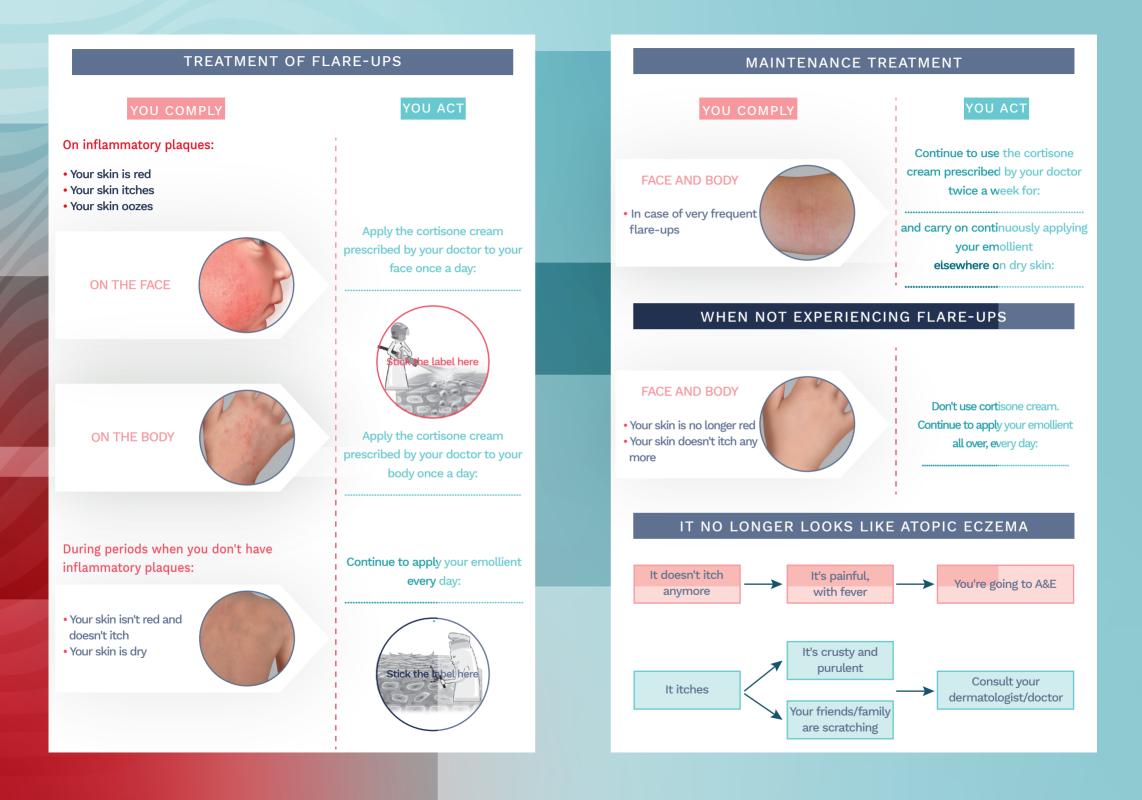

## **PERSONALIZED ACTIVE RESPONSE**

Your pharmacist helps you stay ON TRACK!

> You've understood your doctor's explanations, you make the prescription your own by writing out your personal schedule.

You comply and act to stay ON TRACK!